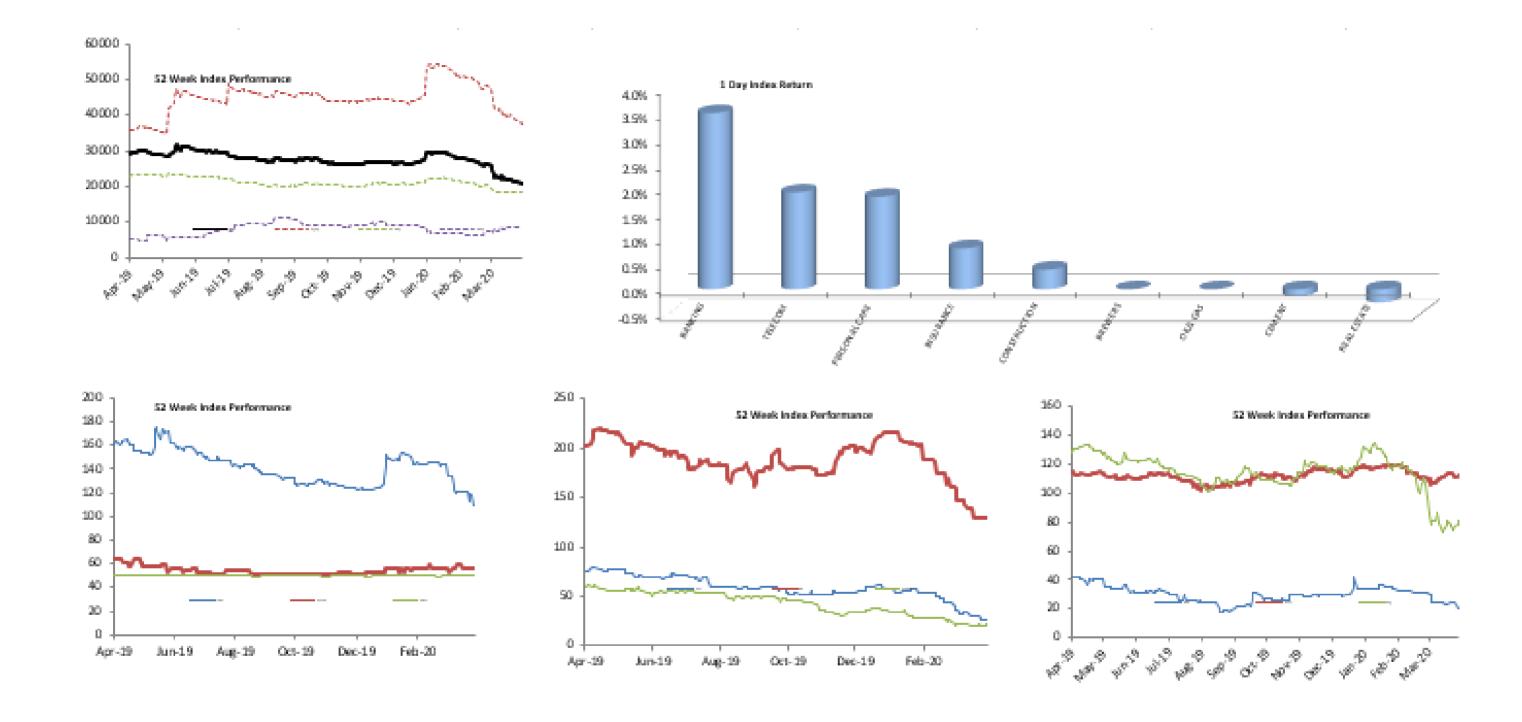

-1.58%

-1.58%

| Index Performance          |        |         |         |         |            |             |              |              |           |
|----------------------------|--------|---------|---------|---------|------------|-------------|--------------|--------------|-----------|
|                            |        |         |         |         |            |             |              | <b>52 Wk</b> |           |
|                            | 1 Day  | 1 Wk    | 3 Month | 6 Month |            |             |              | Volatility   | 52 Wk Max |
| ARM Sector Indices         | Return | Return  | Return  | Return  | QTD Return | YTD sReturn | 52 Wk Return | (SD)         | Drawdown  |
| BANKING                    | 3.50%  | 4.91%   | -36.12% | -24.46% | 4.91%      | -31.52%     | -35.44%      | 2.02%        | -11.71%   |
| BREWERS                    | 0.00%  | -11.63% | -55.49% | -52.73% | -11.63%    | -57.44%     | -64.11%      | 2.26%        | -8.62%    |
| CEMENT                     | -0.14% | -9.16%  | -16.38% | -17.11% | -9.16%     | -12.12%     | -31.46%      | 1.67%        | -7.30%    |
| TELECOM                    | 1.92%  | 3.49%   | -6.30%  | -18.18% | 3.49%      | -4.74%      | -23.18%      | 1.63%        | -6.52%    |
| PERSONAL CARE              | 1.84%  | -2.20%  | -39.62% | -54.16% | -2.20%     | -44.29%     | -65.55%      | 2.54%        | -9.37%    |
| CONSTRUCTION               | 0.39%  | 0.39%   | 6.12%   | 9.76%   | 0.39%      | 6.12%       | -12.51%      | 1.71%        | -10.26%   |
| FOOD                       | -0.26% | -0.37%  | -39.72% | -28.14% | -0.37%     | -38.71%     | -35.61%      | 1.87%        | -7.36%    |
| INSURANCE                  | 0.81%  | -1.49%  | -4.57%  | -0.25%  | -1.49%     | -3.07%      | 0.07%        | 0.93%        | -3.94%    |
| OIL& GAS                   | 0.00%  | -15.94% | -39.74% | -21.40% | -15.94%    | -51.26%     | -50.86%      | 4.30%        | -18.51%   |
| REAL ESTATE                | -0.26% | -0.26%  | -0.63%  | -0.77%  | -0.26%     | -0.40%      | -2.25%       | 0.13%        | -0.45%    |
| ARM Capitalisation Indices |        |         |         |         |            |             |              |              |           |
| Large Cap (Top 10%)        | 1.17%  | -2.16%  | -16.87% | -14.84% | -2.16%     | -14.31%     | 7.32%        | 2.01%        | -4.78%    |
| Mid Cap (Mid 30%)          | 1.23%  | 0.33%   | -12.80% | -9.54%  | 0.33%      | -11.29%     | -18.94%      | 0.75%        | -3.95%    |
| Small Cap (Bottom 60%)     | -0.34% | -0.08%  | -3.26%  | -5.83%  | -0.08%     | -4.44%      | 70.19%       | 3.97%        | -20.62%   |